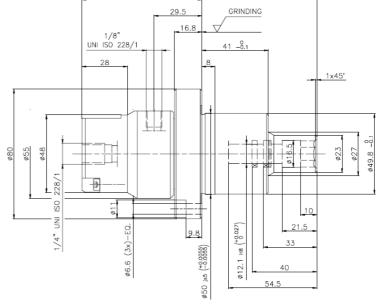

## G/50146/0000

Custom-designed rotary union for high performance applications

| Working conditions |         |        |
|--------------------|---------|--------|
|                    | coolant | Air    |
| Pressure (bar)     | 150     | 5      |
| Temperature        | 90      | 90     |
| Speed (rpm)        | 32.000  | 10.000 |

## **Features and Benefits**

Special seal design permits dry running

Labyrinth seal and drain holes protect bearings

Optimised seal balance ratio

High precision angular contact bearings for high speeds

Anodised aluminium body

Full flow area, minimal pressure drop

Long drawbar stroke for maximum flexibility

Low heat generation in bearings and mechanical seal

No leakage during tool change commutation

Large drain holes to evacuate coolant from the union