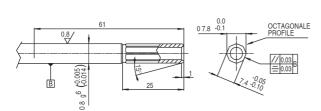

## G/50146/0000

Custom-designed rotary union for high performance applications

| Working conditions |         |        |
|--------------------|---------|--------|
|                    | coolant | Air    |
| Pressure (bar)     | 150     | 5      |
| Temperature        | 90      | 90     |
| Speed (rpm)        | 32.000  | 10.000 |