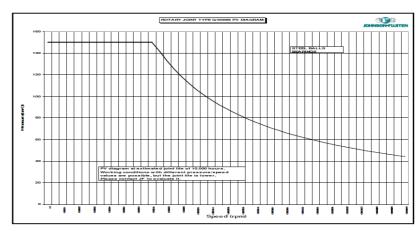

## G/50146/0000

Custom-designed rotary union for high performance applications

| Working conditions |         |        |
|--------------------|---------|--------|
|                    | coolant | Air    |
| Pressure (bar)     | 150     | 5      |
| Temperature        | 90      | 90     |
| Speed (rpm)        | 32.000  | 10.000 |